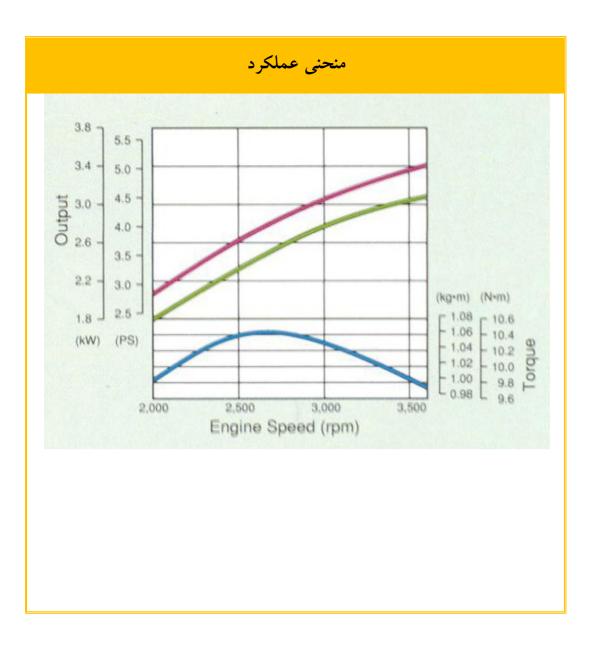

|
| (۵/۵ HP )/ ۳۶۰۰ rpm                              | توان اسمی                                                                                       |
| ۱/۱۹ kgm / ۲۵۰۰ rpm                              | حداکثر گشتاور خروجی                                                                             |
|                                                  |                                                                                                 |
| ۴/۳ لیتر بر ساعت                                 | مصرف سوخت                                                                                       |
| ۴/۳ لیتر بر ساعت<br>۴۲۵ mm<br>۳۳۸ × ۳۸۰ × ۴۲۵ mm | مصرف سوخت<br>ابعاد ( ار تفاع ، عرض ، طول )                                                      |



This document was created with Win2PDF available at <a href="http://www.daneprairie.com">http://www.daneprairie.com</a>. The unregistered version of Win2PDF is for evaluation or non-commercial use only.