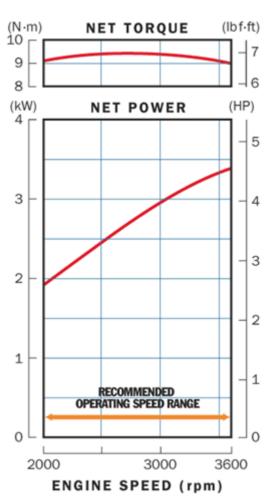

## جدول مشخصات

| بنزینی – هوا خنک – چهار زمانه – تک سیلندر –OHC | نوع موتور                                                  |
|------------------------------------------------|------------------------------------------------------------|
| 19• cm³                                        | حجم موتور                                                  |
| ۵ HP                                           | توان اسمی                                                  |
| ۳/ <b>۴ kw</b> ( ۴/۶ ps ) / ۳۶۰۰ rpm           | توان خالص خروجی<br>( بر اساس استاندارد SAEj1349 )          |
| ٩/۴ <b>N.m</b> ( •/۹۶ kgf.m ) / ۲۵•• rpm       | حداکثر گشتاور خالص خروجی<br>( بر اساس استاندارد SAEj1349 ) |
| ۱/۵ <b>L/h</b>                                 | مصرف سوخت                                                  |
| ٣٣٧ × ٣۶٩ × ٣٣١ mm                             | ابعاد ( ارتفاع ، عرض ، طول )                               |
| ۱۱/۵ Kg                                        | وزن خالص                                                   |