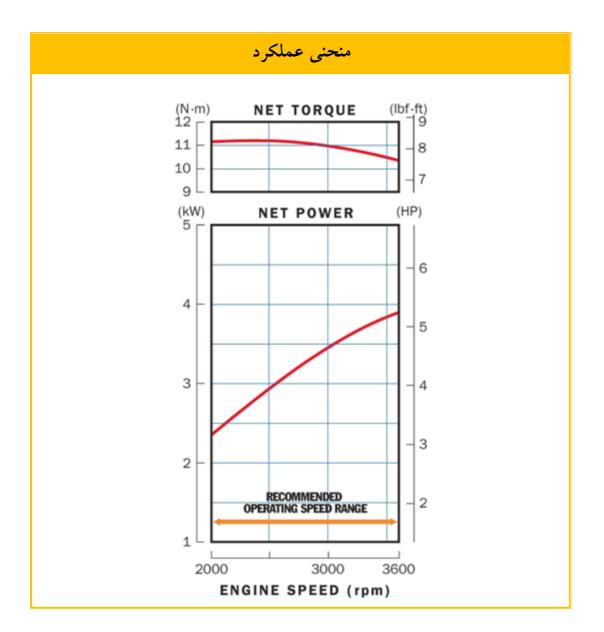

## جدول مشخصات

| بنزینی – هوا خنک – چهار زمانه –  تک سیلندر –OHC | نوع مو تور                                                 |
|-------------------------------------------------|------------------------------------------------------------|
| ነለ <i>۶</i> cm <sup>3</sup>                     | حجم موتور                                                  |
| ۶ HP                                            | توان اسمی                                                  |
| ۳/ <b>٩ kw</b> (۵/۳ ps ) / ۳۶۰۰ rpm             | توان خالص خروجی<br>( بر اساس استاندارد SAEj1349 )          |
| ነነ/ፕ N.m ( ነ/ነ <b>ኖ kgf.m</b> ) / ፕሬ۰۰ rpm      | حداکثر گشتاور خالص خروجی<br>( بر اساس استاندارد SAEj1349 ) |
| 1/9 <b>L/h</b>                                  | مصرف سوخت                                                  |
| <b>۳</b> ۴۵ × ۳۶۹ × <b>۳۳۱ mm</b>               | ابعاد ( ارتفاع ، عرض ، طول )                               |
| ۱۳/۲ <b>K</b> g                                 | وزن خالص                                                   |