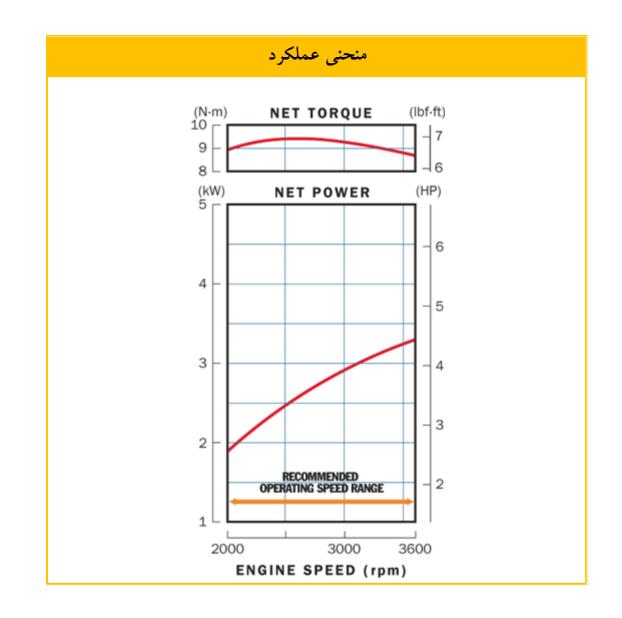

## مدل : GCV160

ويژگيها :

- موتور OHC برای مصارف خانگی
  - شفت عمودی

| زن | چمن | • |
|----|-----|---|
|----|-----|---|

- ادوات كشاورزى
- موارد استفاده شخصی و کارهای سبک تجاری

| بنزینی - هوا خنک – چهار زمانه – تک سیلندر -OHC | نوع موتور                                                  |
|------------------------------------------------|------------------------------------------------------------|
| ۱۶۰ cm3                                        | حجم موتور                                                  |
| ۵ HP                                           | توان اسمی                                                  |
| ۳/۳ kw (۴/۵ ps )/ ۳۶۰۰ rpm                     | توان خالص خروجی<br>( بر اساس استاندارد SAEj1349 )          |
| ۹/۴ N.m ( ۰/۹۶ kgf.m )/ ۲۵۰۰ rpm               | حداکثر گشتاور خالص خروجی<br>( بر اساس استاندارد SAEj1349 ) |
| יוע <b>L/h</b>                                 | مصرف سوخت                                                  |
| ۳۶۷ × ۳۳۱ × ۳۶۰ mm                             | ابعاد ( ارتفاع ، عرض ، طول )                               |
| ۱۰/۵ Kg                                        | وزن خالص                                                   |