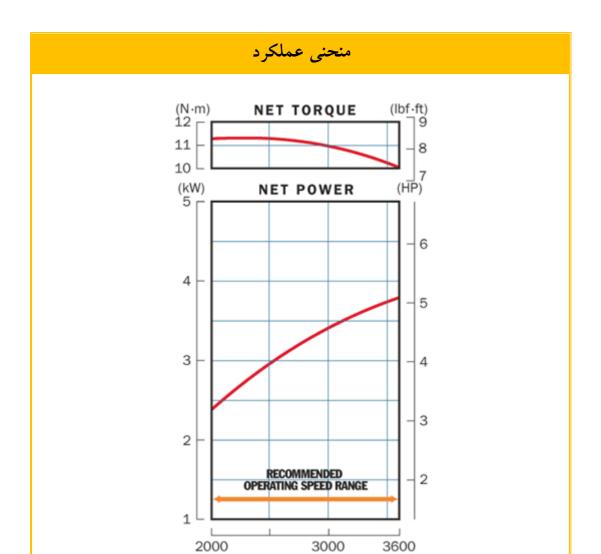

## جدول مشخصات

| بنزینی – هوا خنک – چهار زمانه – تک سیلندر –OHC | نوع موتور                                                  |
|------------------------------------------------|------------------------------------------------------------|
| ነለዖ cm <sup>3</sup>                            | حجم موتور                                                  |
| ۵/۵ HP                                         | توان اسمی                                                  |
| ٣/λ kw (δ/۲ ps )/ ٣۶٠٠ rpm                     | توان خالص خروجی<br>( بر اساس استاندارد SAEj1349 )          |
| ۱۱/۳ N.m ( ۱/۱۵ kgf.m ) / ۲۵۰۰ rpm             | حداکثر گشتاور خالص خروجی<br>( بر اساس استاندارد SAEj1349 ) |
| ۱/۳ <b>L/</b> h                                | مصرف سوخت                                                  |
| <b>۳</b> ۶۷ × <b>۳۳۱ × ۳</b> ۶۸ <b>mm</b>      | ابعاد ( ارتفاع ، عرض ، طول )                               |
| ۱۲/۳ Kg                                        | وزن خالص                                                   |

ENGINE SPEED (rpm)

This document was created with Win2PDF available at <a href="http://www.daneprairie.com">http://www.daneprairie.com</a>. The unregistered version of Win2PDF is for evaluation or non-commercial use only.