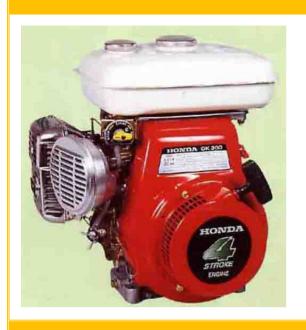

## مدل: GK300

## ويژگيها :

- موتور (SV) Side Valve
  - سبک
  - استارت آسان
  - موتور نفت و بنزینی

## بیشترین موارد کاربرد:

- موتور پمپ
  - سمياش

## جدول مشخصات

| بنزینی – هوا خنک <b>–</b> چهار زمانه <b>–</b> تک سیلندر – SV | نوع موتور                    |
|--------------------------------------------------------------|------------------------------|
| TYT cm <sup>3</sup>                                          | حجم موتور                    |
| ( ۵/۵ HP ) / ۳۶۰۰ rpm                                        | توان اسمی                    |
| 1/ፕ۶ kgm / ፕል⊷ rpm                                           | حداکثر گشتاور خروجی          |
| ۰/۴ لیتر بنزین و ۵/۲ لیتر نفت                                | ظرفیت باک                    |
| <b>۳</b> አ۳ × <b>۴۰۷ × ۴</b> ۶۴ <b>mm</b>                    | ابعاد ( ارتفاع ، عرض ، طول ) |
| ۲۴/۵ <b>K</b> g                                              | وزن خالص                     |