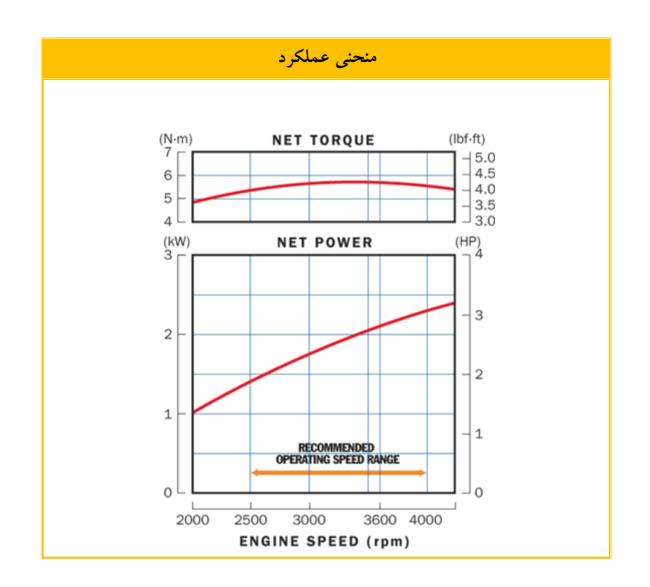

| GX100                                                                                           | مدل :                                                                                                                                        |  |
|-------------------------------------------------------------------------------------------------|----------------------------------------------------------------------------------------------------------------------------------------------|--|
|                                                                                                 | <b>ویژگیها :</b><br>استارت آسان<br>OHC -<br>موتور چهار زمانه کوچک<br>موتور <b>کاربرد :</b><br>ژنراتور<br>پیپ آب<br>حاشیهزن<br>ادوات ساختمانی |  |
| مشخصات                                                                                          | جدول مشخصات                                                                                                                                  |  |
|                                                                                                 |                                                                                                                                              |  |
| ینی - هوا خنک – چهار زمانه – تک سیلندر - OHC                                                    | نوع موتور بنز                                                                                                                                |  |
| ینی - هوا خنک – چهار زمانه – تک سیلندر - OHC<br>                                                | نوع موتور بنز.<br>حجم موتور                                                                                                                  |  |
|                                                                                                 |                                                                                                                                              |  |
| ۹۸/۵ cm <sup>3</sup>                                                                            | حجم موتور                                                                                                                                    |  |
| ۹۸/۵ cm <sup>3</sup><br>۳ HP                                                                    | حجم موتور<br>توان اسمی<br>توان خالص خروجی                                                                                                    |  |
| ۹۸/۵ cm <sup>3</sup><br>۳ HP<br>۲/۱ kw (۲/۹ ps ) / ۳۶۰۰ rpm                                     | حجم موتور<br>توان اسمی<br>توان خالص خروجی<br>( بر اساس استاندارد SAEj1349 )<br>حداکثر گشتاور خالص خروجی                                      |  |
| ۹۸/۵ cm <sup>3</sup><br>۳ HP<br>۲/۱ kw (۲/۹ ps ) / ۳۶۰۰ rpm<br>۵/۷ N.m (۰/۵۸ kgf.m ) / ۳۶۰۰ rpm | حجم موتور<br>توان اسمی<br>توان خالص خروجی<br>( بر اساس استاندارد SAEj1349 )<br>حداکثر گشتاور خالص خروجی<br>( بر اساس استاندارد SAEj1349 )    |  |