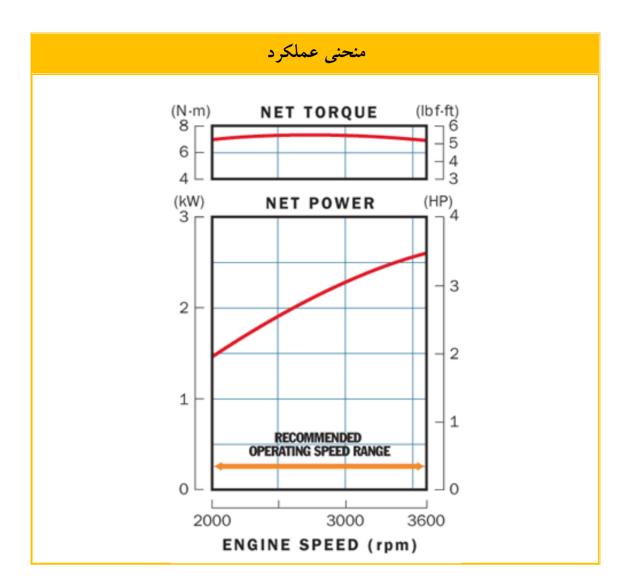

## جدول مشخصات

| بنزینی – هوا خنک – چهار زمانه – تک سیلندر – OHV | نوع موتور                                                  |
|-------------------------------------------------|------------------------------------------------------------|
| 11A/+ cm <sup>3</sup>                           | حجم موتور                                                  |
| ۴НР                                             | توان اسمی                                                  |
| ፕ/۶ kw ( ۳/۵ ps ) / ۳۶۰۰ rpm                    | توان خالص خروجی<br>( بر اساس استاندارد SAEj1349 )          |
| ۷/۳ N.m ( ٠/٧۴ kgf.m ) / ۲۵۰۰ rpm               | حداکثر گشتاور خالص خروجی<br>( بر اساس استاندارد SAEj1349 ) |
| ۶۰۰/۱۸۰۰/۳۶۰۰                                   | دورهای استاندارد موتور ( RPM )                             |
| \/• <b>L/h</b>                                  | مصرف سوخت                                                  |
| Υ۹۷ × ٣۴۱ × ٣١٨ mm                              | ابعاد ( ار تفاع ، عرض ، طول )                              |
| 17/9 Kg                                         | وزن خالص                                                   |