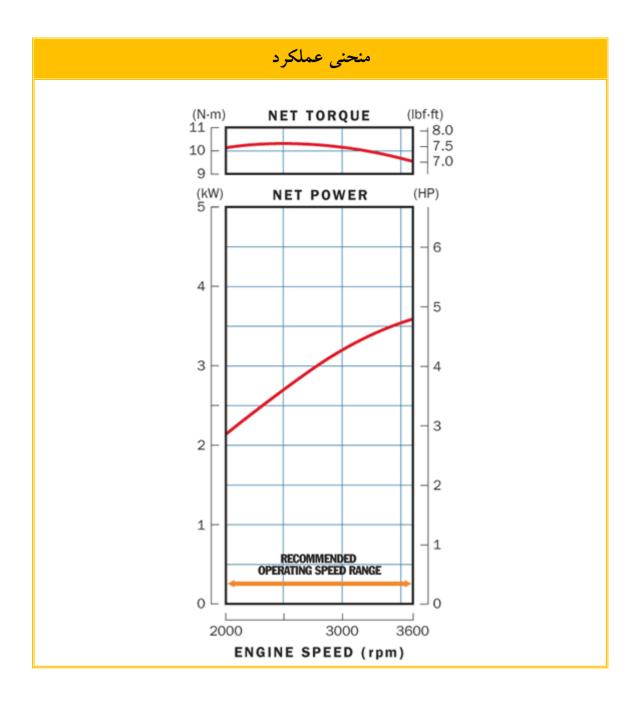

## جدول مشخصات

| - بنزینی - هوا خنک – چهار زمانه – تک سیلندر - OHV | نوع موتور                                                  |
|---------------------------------------------------|------------------------------------------------------------|
| ۱۶۳/۰ cm <sup>3</sup>                             | حجم موتور                                                  |
| ۵/۵ НР                                            | توان اسمی                                                  |
| ۳/۶ kw ( ۴/۹ ps ) / ۳۶۰۰ rpm                      | توان خالص خروجی<br>( بر اساس استاندارد SAEj1349 )          |
| ۱۰/۳ N.m ( ۱/۰۵ kgf.m ) / ۲۵۰۰ rpm                | حداکثر گشتاور خالص خروجی<br>( بر اساس استاندارد SAEj1349 ) |
| ۶۰۰/۱۸۰۰/۳۶۰۰                                     | دورهای استاندارد موتور ( RPM )                             |
| ۱/۴ L <b>/</b> h                                  | مصرف سوخت                                                  |
| ሞ•۴ × ሞዖፐ × ሞሞ۵ mm                                | ابعاد ( ارتفاع ، عرض ، طول )                               |
| ۱۵/۰ Kg                                           | وزن خالص                                                   |