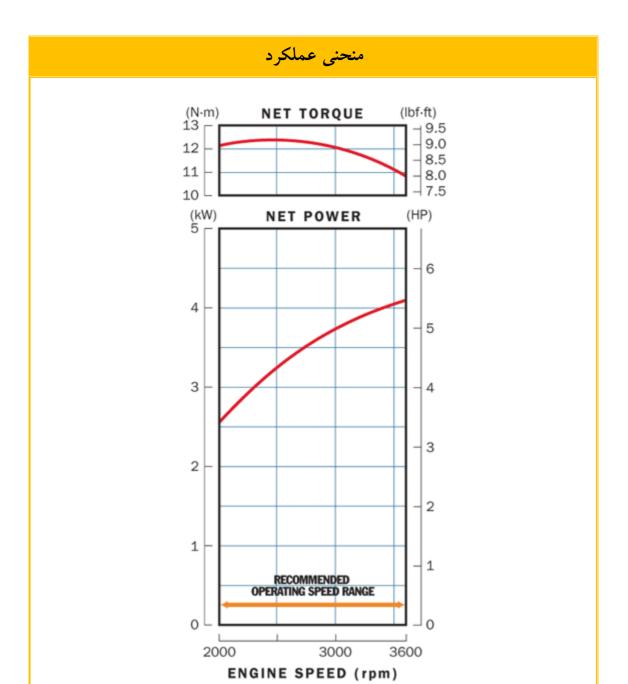

## جدول مشخصات

| بنزینی – هوا خنک – چهار زمانه – تک سیلندر – OHV     | نوع موتور                                                  |
|-----------------------------------------------------|------------------------------------------------------------|
| \ <b>૧</b> .۶/∙ cm³                                 | حجم موتور                                                  |
| ۶/۵ HP                                              | توان اسمی                                                  |
| ۴/ <b>۱ kw</b> (۵/۶ ps ) / ۳۶۰۰ rpm                 | توان خالص خروجی<br>( بر اساس استاندارد SAEj1349 )          |
| ነ <b>ተ/</b> ዩ N.m ( ነ/ <b>ተ</b> ۶ kgf.m ) / ተል⊷ rpm | حداکثر گشتاور خالص خروجی<br>( بر اساس استاندارد SAEj1349 ) |
| ۶۰۰/۱۸۰۰/۳۶۰۰                                       | دورهای استاندارد موتور ( RPM )                             |
| 1/Y <b>L/h</b>                                      | مصرف سوخت                                                  |
| <b>۳۱۳ × ۳۷</b> ۶ × <b>۳۳۵ mm</b>                   | ابعاد ( ارتفاع ، عرض ، طول )                               |
| 1 <i>⊱/</i> ⋅ Kg                                    | وزن خالص                                                   |