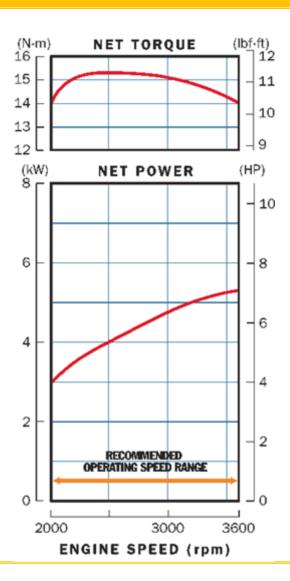

## جدول مشخصات

| بنزینی – هوا خنک – چهار زمانه – تک سیلندر – OHV | نوع موتور                                                  |
|-------------------------------------------------|------------------------------------------------------------|
| τ۴τ/- cm3                                       | حجم موتور                                                  |
| л НР                                            | توان اسمی                                                  |
| ۵/۳ kw (۲/۲ ps ) / ۳۶۰۰ rpm                     | توان خالص خروجی<br>( بر اساس استاندارد SAEj1349 )          |
| ነል/ <b>ሞ N.m</b> ( ነ/ል۶ kgf.m ) / ፕል⊷ rpm       | حداکثر گشتاور خالص خروجی<br>( بر اساس استاندارد SAEj1349 ) |
| ۶۰۰/۱۸۰۰/۳۶۰۰                                   | دورهای استاندارد موتور ( RPM )                             |
| ۲/۱ <b>L/h</b>                                  | مصرف سوخت                                                  |
| <b>٣۵۵ × ۴٣٠ × ۴١٠ mm</b>                       | ابعاد ( ارتفاع ، عرض ، طول )                               |
| ۲۵/+ <b>Kg</b>                                  | وزن خالص                                                   |