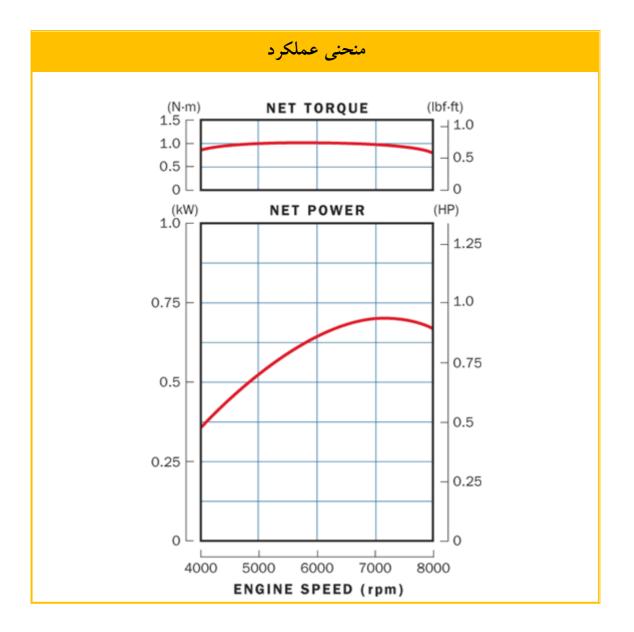

## جدول مشخصات

| بنزینی – هوا خنک – چهار زمانه – تک سیلندر –OHC | نوع موتور                                                  |
|------------------------------------------------|------------------------------------------------------------|
| ۲∆/+ cm <sup>3</sup>                           | حجم موتور                                                  |
| 1/1 HP                                         | توان اسمی                                                  |
| •/٧٢ kw ( ١/• ps ) / ٧••• rpm                  | توان خالص خروجی<br>( بر اساس استاندارد SAEj1349 )          |
| ነ/• N.m ( •/ነ• kgf.m ) / ۵••• rpm              | حداکثر گشتاور خالص خروجی<br>( بر اساس استاندارد SAEj1349 ) |
| •/ <b>۵</b> ۴ <b>L/h</b>                       | مصرف سوخت                                                  |
| 19.7 × 7.71 × 7.8 mm                           | ابعاد ( ارتفاع ، عرض ، طول )                               |
| ۲/۷۸ Kg                                        | وزن خالص                                                   |