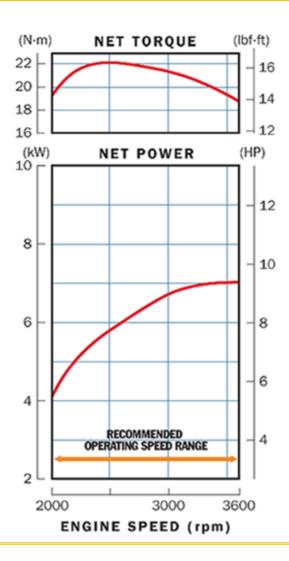

## جدول مشخصات

| بنزینی – هوا خنک – چهار زمانه – تک سیلندر – OHV | نوع موتور                                                  |
|-------------------------------------------------|------------------------------------------------------------|
| ٣٣٧/∙ cm³                                       | حجم موتور                                                  |
| 1) HP                                           | توان اسمی                                                  |
| ۷/۱ kw (٩/٧ ps ) / ٣۶٠٠ rpm                     | توان خالص خروجی<br>( بر اساس استاندارد SAEj1349 )          |
| ۲۲/۱ <b>N.</b> m(۲/۲۵ kgf.m)/ ۲۵۰۰ rpm          | حداکثر گشتاور خالص خروجی<br>( بر اساس استاندارد SAEj1349 ) |
| 9++/11.4++/379++                                | دورهای استاندارد موتور ( RPM )                             |
| ۳/ <b>۰ L/h</b>                                 | مصرف سوخت                                                  |
| <b>۳</b> λ• × <b>۴</b> Δ• × <b>۴۴۳ mm</b>       | ابعاد ( ارتفاع ، عرض ، طول )                               |
| ۳۱/۵ <b>Kg</b>                                  | وزن خالص                                                   |