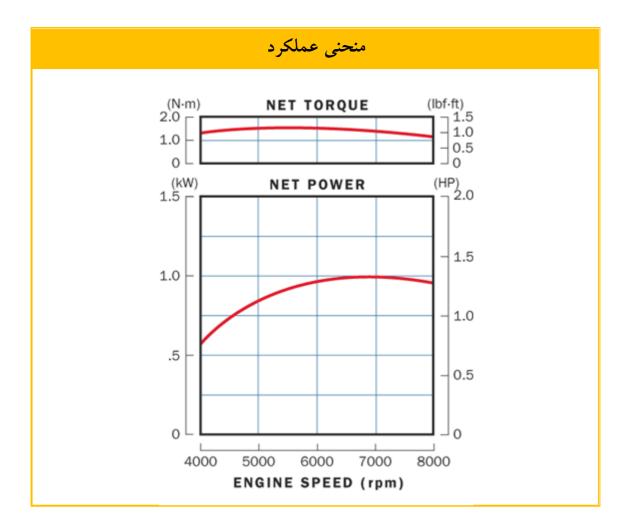

## جدول مشخصات

| بنزینی – هوا خنک – چهار زمانه – تک سیلندر –OHC | نوع موتور                                                  |
|------------------------------------------------|------------------------------------------------------------|
| ΨΔ/Λ cm <sup>3</sup>                           | حجم موتور                                                  |
| 1/9 HP                                         | توان اسمی                                                  |
| 1/• kw ( 1/۴ ps ) / ٧••• rpm                   | توان خالص خروجی<br>( بر اساس استاندارد SAEj1349 )          |
| ነ/۶ N.m ( •/ነ۶ kgf.m ) / ۵۵•• rpm              | حداکثر گشتاور خالص خروجی<br>( بر اساس استاندارد SAEj1349 ) |
| -/٧١ <b>L/</b> h                               | مصرف سوخت                                                  |
| 19.A × YTF × YF• mm                            | ابعاد ( ارتفاع ، عرض ، طول )                               |
| ۳/۳۳ <b>K</b> g                                | وزن خالص                                                   |