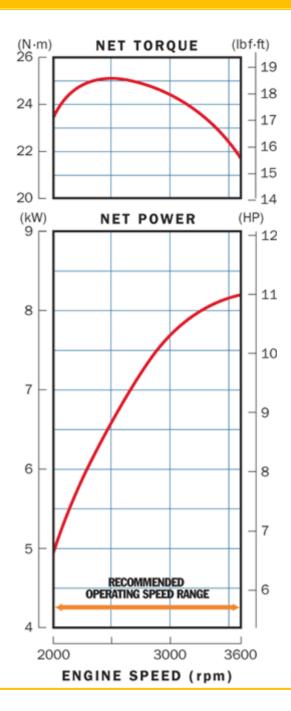

## جدول مشخصات

| بنزینی – هوا خنک – چهار زمانه – تک سیلندر – OHV | نوع موتور                                                  |
|-------------------------------------------------|------------------------------------------------------------|
| ۳۸۹/۰ cm <sup>3</sup>                           | حجم موتور                                                  |
| ıт HP                                           | توان اسمی                                                  |
| ለ/ <b>۲ kw</b> ( ነነ/ነ ps ) / ۳۶۰۰ rpm           | توان خالص خروجی<br>( بر اساس استاندارد SAEj1349 )          |
| ፕ۵/ነ N.m ( ፕ/ል۶ kgf.m ) / ፕል۰۰ rpm              | حداکثر گشتاور خالص خروجی<br>( بر اساس استاندارد SAEj1349 ) |
| ۶۰۰/۱۸۰۰/۳۶۰۰                                   | دورهای استاندارد موتور ( <b>RPM</b> )                      |
| ۳/γ <b>L/h</b>                                  | مصرف سوخت                                                  |
| <b>۳</b> ۸٠ × <b>۴</b> ۵٠ × <b>۴۴۳ mm</b>       | ابعاد ( ارتفاع ، عرض ، طول )                               |
| ۳۱/۵ Kg                                         | وزن خالص                                                   |