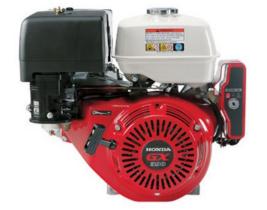

## مدل: GX390

- موتور OHV با کاربرد تجاری
  - دارای سنسور روغن
    - استارت آسان
- مطابق با استاندارد آلایندگی EPC/CARB

## جدول مشخصات

| بنزینی – هوا خنک – چهار زمانه – تک سیلندر – OHV | نوع موتور                                                  |
|-------------------------------------------------|------------------------------------------------------------|
| ۳۸۹/۰ cm <sup>3</sup>                           | حجم موتور                                                  |
| ıт HP                                           | توان اسمی                                                  |
| ለ/ <b>۲ kw</b> ( ነነ/ነ ps ) / ۳۶۰۰ rpm           | توان خالص خروجی<br>( بر اساس استاندارد SAEj1349 )          |
| ፕ۵/ነ N.m ( ፕ/ል۶ kgf.m ) / ፕል۰۰ rpm              | حداکثر گشتاور خالص خروجی<br>( بر اساس استاندارد SAEj1349 ) |
| ۶۰۰/۱۸۰۰/۳۶۰۰                                   | دورهای استاندارد موتور ( <b>RPM</b> )                      |
| ۳/γ <b>L/h</b>                                  | مصرف سوخت                                                  |
| <b>۳</b> ۸٠ × <b>۴</b> ۵٠ × <b>۴۴۳ mm</b>       | ابعاد ( ارتفاع ، عرض ، طول )                               |
| ۳۱/۵ Kg                                         | وزن خالص                                                   |