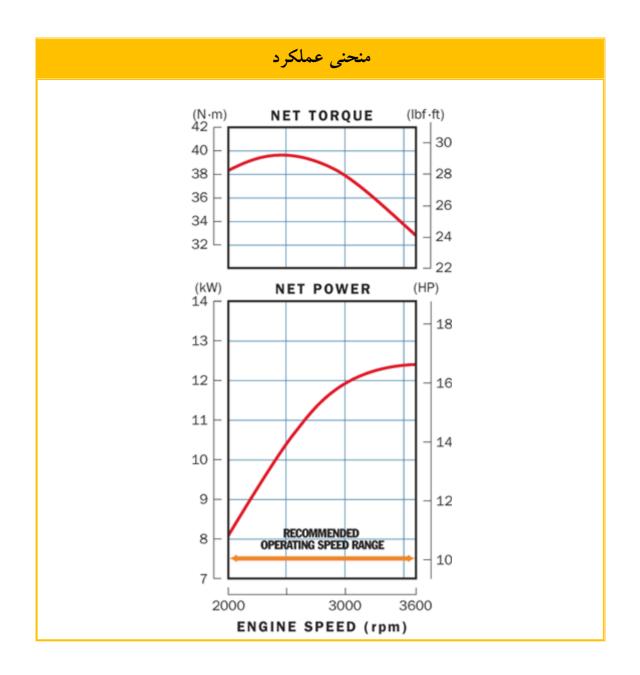

## جدول مشخصات

|                                   | نوع موتور                                                  |
|-----------------------------------|------------------------------------------------------------|
| ۶۱۴/۰ cm <sup>3</sup>             | حجم موتور                                                  |
| ۱۸ HP                             | توان اسمی                                                  |
| ۱۲/۴ kw ( ۱۶/۹ ps ) / ۳۶۰۰ rpm    | توان خالص خروجی<br>( بر اساس استاندارد SAEj1349 )          |
| ۳۹/۶ N.m (۴/۰۴ kgf.m ) / ۲۵۰۰ rpm | حداکثر گشتاور خالص خروجی<br>( بر اساس استاندارد SAEj1349 ) |
| ۵/۰ <b>L/</b> h                   | مصرف سوخت                                                  |
| ሞለለ × ዮልሃ × ዮልፕ mm                | ابعاد ( ارتفاع ، عرض ، طول )                               |
| ۴۲/۱ Kg                           | وزن خالص                                                   |