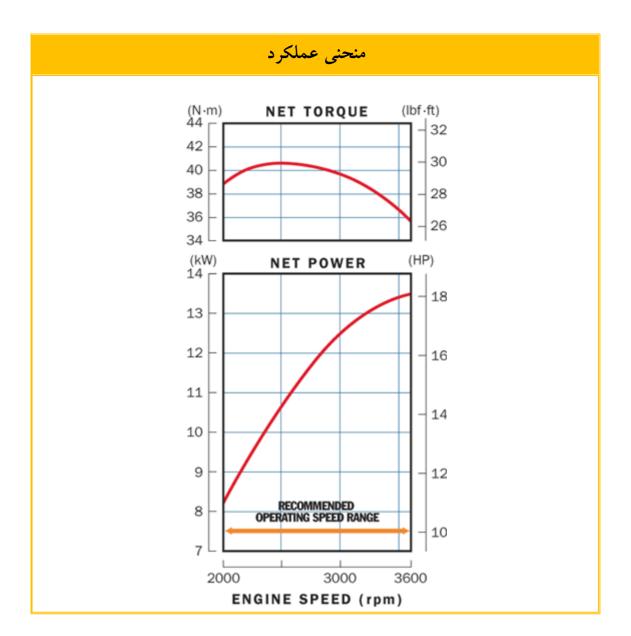

## جدول مشخصات

| بنزینی – هوا خنک – چهار زمانه – دو سیلندر – OHV | نوع موتور                                                  |
|-------------------------------------------------|------------------------------------------------------------|
| ۶۱۴/۰ cm <sup>3</sup>                           | حجم موتور                                                  |
| ۲۰ HP                                           | توان اسمی                                                  |
| ነ۳/۵ <b>kw</b> ( ነለ/۴ ps ) / ۳۶۰۰ rpm           | توان خالص خروجی<br>( بر اساس استاندارد SAEj1349 )          |
| ۴۰/۶ N.m (۴/۱۴ kgf.m ) / ۲۵۰۰ rpm               | حداکثر گشتاور خالص خروجی<br>( بر اساس استاندارد SAEj1349 ) |
| ۵/ <b>۷ L/h</b>                                 | مصرف سوخت                                                  |
| ΥΛΛ × ۴۵۷ × <b>۴</b> ۵۲ mm                      | ابعاد ( ارتفاع ، عرض ، طول )                               |
| ۴۲/1 Kg                                         | وزن خالص                                                   |