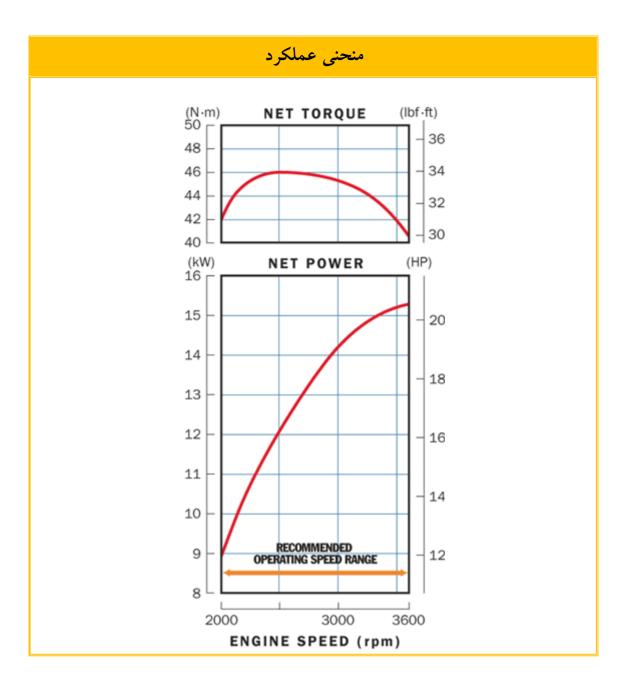

## جدول مشخصات

| بنزینی – هوا خنک – چهار زمانه – دو سیلندر – OHV | نوع موتور                                                  |
|-------------------------------------------------|------------------------------------------------------------|
| ۶ <b>۷</b> +/∙ cm³                              | حجم موتور                                                  |
| ۲۴ HP                                           | توان اسمی                                                  |
| 1۵/۳ kw ( Υ٠/λ ps ) / ۳۶٠٠ rpm                  | توان خالص خروجی<br>( بر اساس استاندارد SAEj1349 )          |
| ۴۶/∙ N.m ( ۴/۶۹ kgf.m ) / ۲۵۰۰ rpm              | حداکثر گشتاور خالص خروجی<br>( بر اساس استاندارد SAEj1349 ) |
| ۷/۴ <b>L/h</b>                                  | مصرف سوخت                                                  |
| 417 × 471 × 427 mm                              | ابعاد ( ارتفاع ، عرض ، طول )                               |
| 44/9 Kg                                         | وزن خالص                                                   |