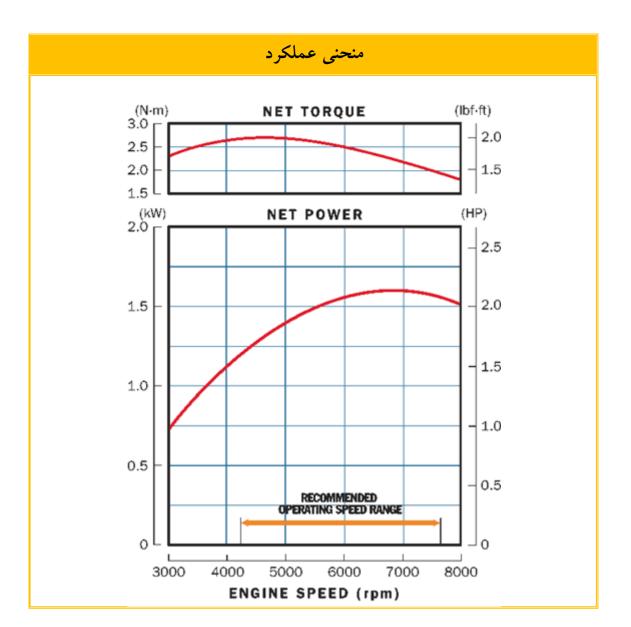

## جدول مشخصات

| بنزینی – هوا خنک – چهار زمانه – تک سیلندر – OHV  | نوع موتور                                                  |
|--------------------------------------------------|------------------------------------------------------------|
| ۴۹/۴ cm³                                         | حجم موتور                                                  |
| ۲/۵ HP                                           | توان اسمی                                                  |
| 1/9 kw (                                         | توان خالص خروجی<br>( بر اساس استاندارد SAEj1349 )          |
| ፕ/ <b>v N.m</b> ( •/ፕሌ kgf.m ) / <b>۴۵•• rpm</b> | حداکثر گشتاور خالص خروجی<br>( بر اساس استاندارد SAEj1349 ) |
| ∙/٩١ <b>L/h</b>                                  | مصرف سوخت                                                  |
| ΥΥΔ × ΥΥ <b>۴ × ۳Δ</b> ۳ mm                      | ابعاد ( ار تفاع ، عرض ، طول )                              |
| ۵/۵ <b>Kg</b>                                    | وزن خالص                                                   |