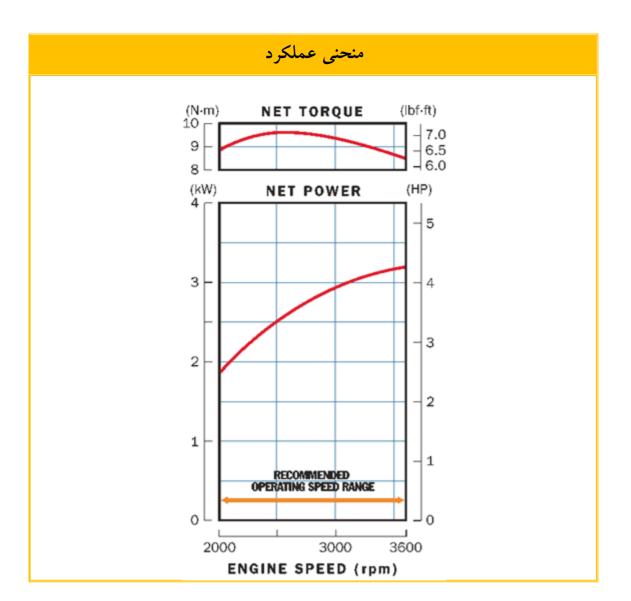

## جدول مشخصات

| بنزینی – هوا خنک – چهار زمانه – تک سیلندر – OHV | نوع موتور                                                  |
|-------------------------------------------------|------------------------------------------------------------|
| 198 cm <sup>3</sup>                             | حجم موتور                                                  |
| ۵/۵ HP                                          | توان اسمی                                                  |
| ۳/۲ kw (۴/۴ ps )/ ۳۶۰۰ rpm                      | توان خالص خروجی<br>( بر اساس استاندارد SAEj1349 )          |
| ዓ/۶ N.m ( •/ዓለ kgf.m ) / ፕሬ•• rpm               | حداکثر گشتاور خالص خروجی<br>( بر اساس استاندارد SAEj1349 ) |
| 1/1 <b>L/h</b>                                  | مصرف سوخت                                                  |
| <b>۴</b> ۲∙ × ۳۶۵ × ۳۵۳ mm                      | ابعاد ( ارتفاع ، عرض ، طول )                               |
| 1∆/∙ Kg                                         | وزن خالص                                                   |