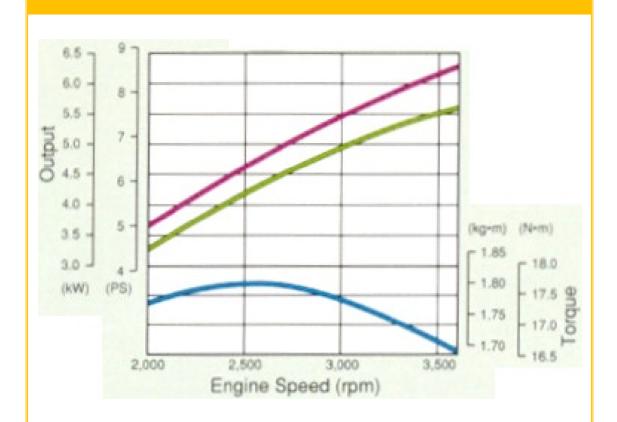

## جدول مشخصات

| بنزینی - هوا خنک — چهار زمانه — تک سیلندر – OHV | نوع موتور                                                  |
|-------------------------------------------------|------------------------------------------------------------|
| ۲۷۰ cm³                                         | حجم موتور                                                  |
| ۸/۵ <b>HP</b>                                   | توان اسمی                                                  |
| ۵/۶ kw (۷/۵۵ ps ) / ۳۶۰۰ rpm                    | توان خالص خروجی<br>( بر اساس استاندارد SAEj1349 )          |
| ነል/۹ N.m ( ነ/ል <b>ለ kgf.m</b> ) / ፕል⊷ rpm       | حداکثر گشتاور خالص خروجی<br>( بر اساس استاندارد SAEj1349 ) |
| ΨΥΥ g/ kwh                                      | مصرف سوخت                                                  |
| <b>۴۱۰ × ۳</b> ۸۵ × <b>۴۰</b> ۵ <b>mm</b>       | ابعاد ( ارتفاع ، عرض ، طول )                               |
| та Kg                                           | وزن خالص                                                   |