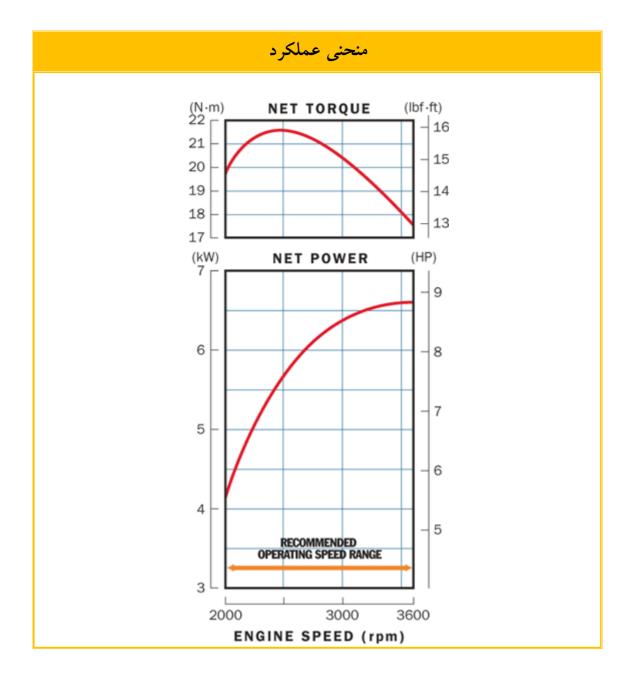

## جدول مشخصات

| بنزینی – هوا خنک – چهار زمانه – تک سیلندر – OHV | نوع موتور                                                  |
|-------------------------------------------------|------------------------------------------------------------|
| ۳۳۷ cm <sup>3</sup>                             | حجم موتور                                                  |
| n HP                                            | توان اسمی                                                  |
| ۶/۶ <b>kw</b> (۹/∙ ps ) / ۳۶۰۰ rpm              | توان خالص خروجی<br>( بر اساس استاندارد SAEj1349 )          |
| ۲۱/۶ N.m ( ۲/۲۰ kgf.m ) / ۲۵۰۰ rpm              | حداکثر گشتاور خالص خروجی<br>( بر اساس استاندارد SAEj1349 ) |
| ۲/۳ <b>L/</b> h                                 | مصرف سوخت                                                  |
| <b></b>                                         | ابعاد ( ارتفاع ، عرض ، طول )                               |
| ۳۱/۴ Kg                                         | وزن خالص                                                   |