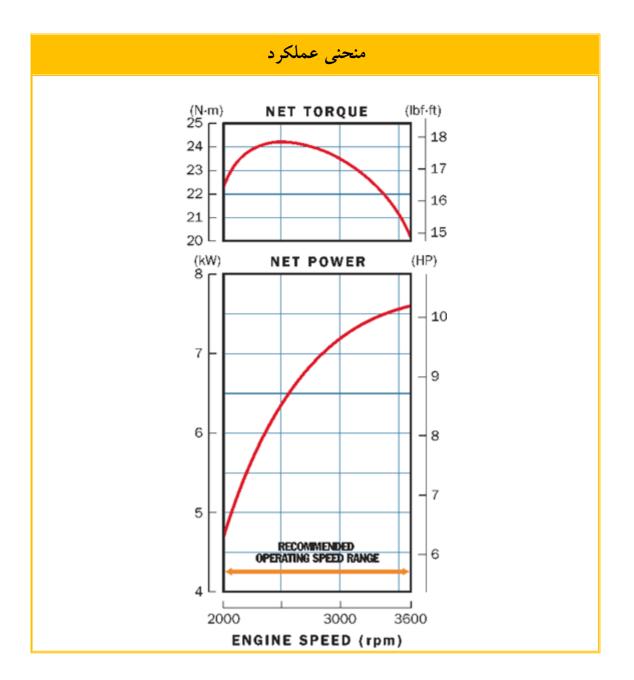

## جدول مشخصات

| بنزینی – هوا خنک – چهار زمانه – تک سیلندر – OHV | نوع موتور                                                  |
|-------------------------------------------------|------------------------------------------------------------|
| ۳۸۹ cm <sup>3</sup>                             | حجم موتور                                                  |
| ۱۳ HP                                           | توان اسمی                                                  |
| ۷/۶ kw (۱۰/۳ ps ) / ۳۶۰۰ rpm                    | توان خالص خروجی<br>( بر اساس استاندارد SAEj1349 )          |
| ۲۴/۲ N.m ( ۲/۴۷ kgf.m ) / ۲۵۰۰ rpm              | حداکثر گشتاور خالص خروجی<br>( بر اساس استاندارد SAEj1349 ) |
| ۲/۵ <b>L/h</b>                                  | مصرف سوخت                                                  |
| <b>የ</b> ሞ <b>የ × ሞለሞ × የ∙</b> ۶ <b>mm</b>      | ابعاد ( ارتفاع ، عرض ، طول )                               |
| ۳۲/۴ Kg                                         | وزن خالص                                                   |