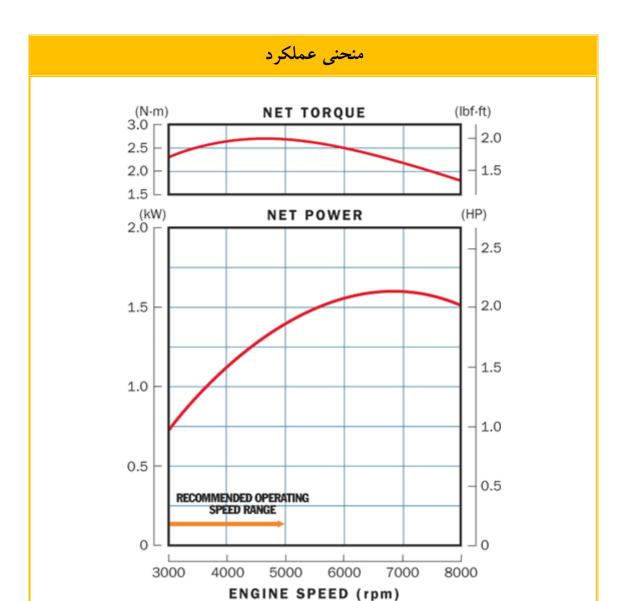

## جدول مشخصات

| بنزینی – هوا خنک – چهار زمانه – تک سیلندر – OHV    | نوع موتور                                                  |
|----------------------------------------------------|------------------------------------------------------------|
| ۴۹/۴ cm <sup>3</sup>                               | حجم موتور                                                  |
| ۲/۵ HP                                             |                                                            |
| 1/۶ kw ( ۲/۲ ps ) / ۷۰۰۰ rpm                       | توان خالص خروجی<br>( بر اساس استاندارد SAEj1349 )          |
| ፕ/ <b>v N.m ( -/ፕ</b> ለ kgf.m ) / <b>۴۵</b> ٠٠ rpm | حداکثر گشتاور خالص خروجی<br>( بر اساس استاندارد SAEj1349 ) |
| •/٩١ <b>L/h</b>                                    | مصرف سوخت                                                  |
| ۲۴۹ × ۲۸۶ × ۲۲۵ mm                                 | ابعاد ( ارتفاع ، عرض ، طول )                               |
| ۵/۲ <b>Kg</b>                                      | وزن خالص                                                   |