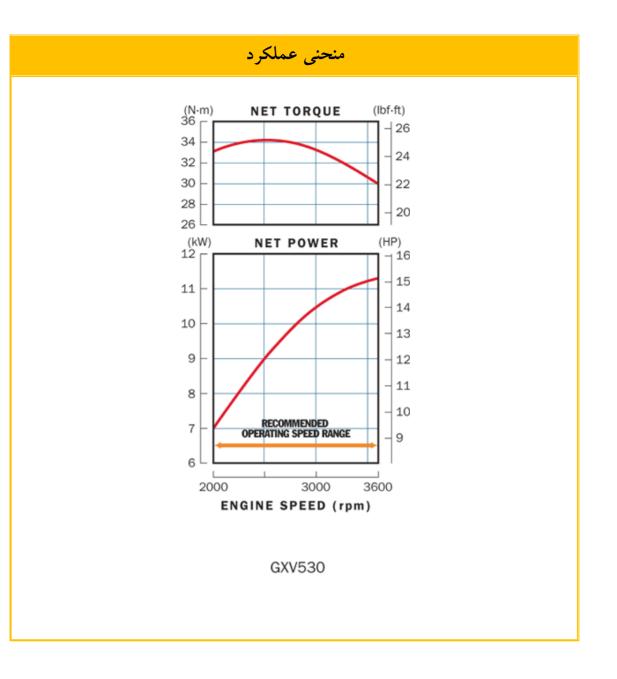

## بیشترین موارد کاربرد :

- چمنزنهای حرفهای تراکتوری
  - تراكتورهاى باغى
    - آسيابها
    - ژنراتورها

| جدول مشخصات                                    |                                                            |
|------------------------------------------------|------------------------------------------------------------|
| بنزینی - هوا خنک – چهار زمانه – دو سیلندر -OHC | نوع موتور                                                  |
| ۵۳۰ cm <sup>3</sup>                            | حجم موتور                                                  |
| 19 HP                                          | توان اسمی                                                  |
| ۱۱/۳ kw (۱۵/۴ ps )/ ۳۶۰۰ rpm                   | توان خالص خروجی<br>( بر اساس استاندارد SAEj1349 )          |
| ۳۲/۲ N.m ( ۳/۴۹ kgf.m ) / ۲۵۰۰ rpm             | حداکثر گشتاور خالص خروجی<br>( بر اساس استاندارد SAEj1349 ) |
| ۳/۹ <b>L/</b> h                                | مصرف سوخت                                                  |
| ዮልአ × ዮዮሃ × ምምነ mm                             | ابعاد ( ارتفاع ، عرض ، طول )                               |
| ۳۰/۵ Kg                                        | وزن خالص                                                   |