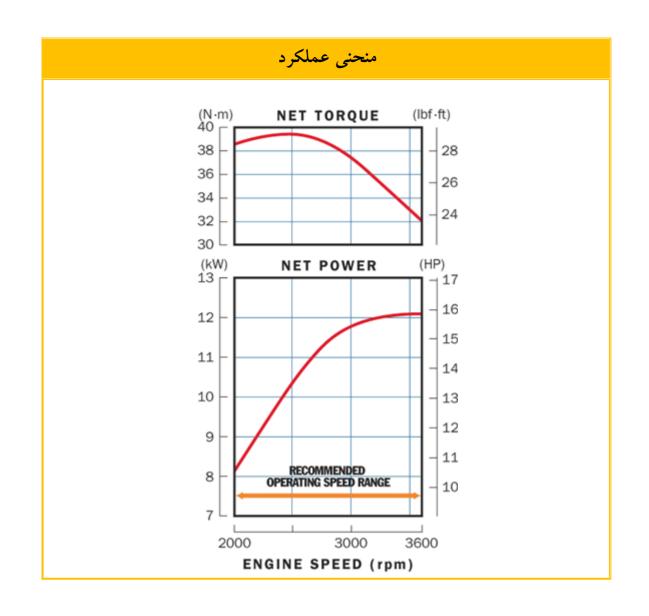

## بیشترین موارد کاربرد :

- چمنزنهای حرفهای تراکتوری
  - تراکتورهای باغی
    - آسيابها
    - ژنراتورها

| جدول مشخصات                                     |                                                            |
|-------------------------------------------------|------------------------------------------------------------|
| بنزینی - هوا خنک – چهار زمانه – دو سیلندر – OHV | نوع موتور                                                  |
| ۶۱۴ cm <sup>3</sup>                             | حجم موتور                                                  |
| ۱۸ HP                                           | توان اسمی                                                  |
| ۱۲/۱ kw ( ۱۶/۵ ps ) / ۳۶۰۰ rpm                  | توان خالص خروجی<br>( بر اساس استاندارد SAEj1349 )          |
| ۳۹/۴ N.m ( ۴/۰۲ kgf.m ) / ۲۵۰۰ rpm              | حداکثر گشتاور خالص خروجی<br>( بر اساس استاندارد SAEj1349 ) |
| ኖ/۹ <b>L/</b> h                                 | مصرف سوخت                                                  |
| ዮልዓ × ዮልሃ × ዮ۳ነ mm                              | ابعاد ( ارتفاع ، عرض ، طول )                               |
| ft/A Kg                                         | وزن خالص                                                   |