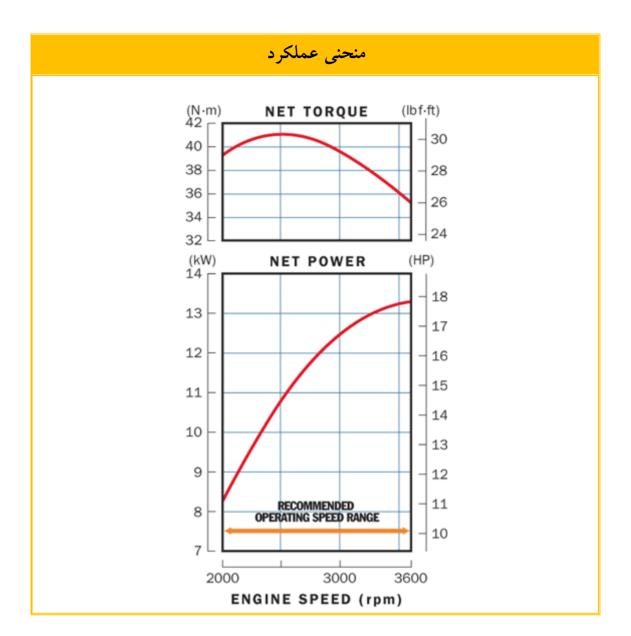

## جدول مشخصات

| بنزینی – هوا خنک – چهار زمانه – دو سیلندر – OHV | نوع موتور                                                  |
|-------------------------------------------------|------------------------------------------------------------|
| ۶۱۴ cm³                                         | حجم موتور                                                  |
| ۲۰ HP                                           | توان اسمی                                                  |
| ነ۳/ሞ <b>kw</b> ( ነል/ነ ps ) / ሞ۶۰۰ rpm           | توان خالص خروجی<br>( بر اساس استاندارد SAEj1349 )          |
| ۴۱/۱ N.m ( ۴/۱۹ kgf.m ) / ۲۵۰۰ rpm              | حداکثر گشتاور خالص خروجی<br>( بر اساس استاندارد SAEj1349 ) |
| ۵/۱ <b>L/h</b>                                  | مصرف سوخت                                                  |
| <b>۴۵۹ × ۴۵۷ × ۴۳1 mm</b>                       | ابعاد ( ارتفاع ، عرض ، طول )                               |
| 48/A Kg                                         | وزن خالص                                                   |