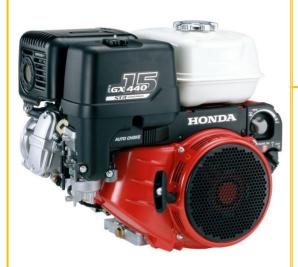

## جدول مشخصات

| بنزینی – هوا خنک – چهار زمانه –  تک سیلندر – OHV | نوع موتور                                                  |
|--------------------------------------------------|------------------------------------------------------------|
| ۴۳λ/∙ cm³                                        | حجم موتور                                                  |
| ۱۵ HP                                            | توان اسمی                                                  |
| ९/۵ kw ( ۱۲/९ ps ) / ४९٠٠ rpm                    | توان خالص خروجی<br>( بر اساس استاندارد SAEj1349 )          |
| ۲۹/λ N.m(۳/•۴ kgf.m)/ ۲۵•• rpm                   | حداکثر گشتاور خالص خروجی<br>( بر اساس استاندارد SAEj1349 ) |
| ۳/۶ <b>L/h</b>                                   | مصرف سوخت                                                  |
| ۴•٧ × Δ•Δ × <b>۴</b> Δ <b>۴ mm</b>               | ابعاد ( ارتفاع ، عرض ، طول )                               |
| ٣٩/۴ <b>K</b> g                                  | وزن خالص                                                   |